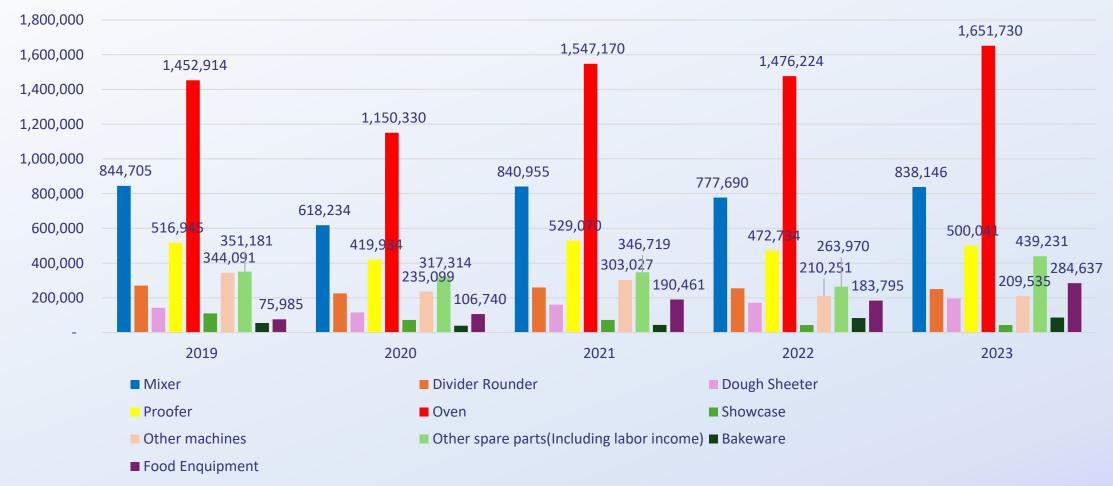

ltancy

INTEGRITY, EXCELLENCE, INNOVATION, RECIPROCATION



#### Consumption of Bakery Per Capital

Developed Country Consumption of Bakery per Capital, 2021



Source: National Bureau of Statistics and China Insights Consultancy

INTEGRITY, EXCELLENCE, INNOVATION, RECIPROCATION

RELIABLE PARTNER OF BAKERY INDUSTRY

Unit: KG



#### Channels of Sales in China



INTEGRITY, EXCELLENCE, INNOVATION, RECIPROCATION

### M-shaped Development of Bakery Industry



INTEGRITY, EXCELLENCE, INNOVATION, RECIPROCATION

## SINMAG Large Scale Chains in China



### SINMAG Small Scale Personalities in China



















黄油與 麵包 (全國) 38 Fascino (上海、 深圳) 42 百丘 (上海) 9 普魯斯 特時刻 (上海) 5 紐約 貝果 博物館 (上海) 4 銀座 仁志川 (上海、 深圳) 4 8號 黃油 (南京) 3

喜馬 拉雅森 (無錫) 2 麵包 會有的 (北京) 1

## Global Bakery Equipment Market Size







INTEGRITY, EXCELLENCE, INNOVATION, RECIPROCATION

FutureProspects



## Market Advantage of Sinmag



## Marketing Network in China

| Beijing | Shanghai | Guangzhou | Shenzhen  | Hefei     | Chengdu   | Kunming      | Hangzhou |
|---------|----------|-----------|-----------|-----------|-----------|--------------|----------|
| Harbin  | Jinan    | Guiyang   | Fuzhou    | Taiyuan   | Changchun | Xian         | Shenyang |
| Qingdao | Nanning  | Nanjing   | Zhengzhou | Chongqing | Xiamen    | Changsha     | Dalian   |
| Tianjin | Ningbo   | Wuhan     | Nanchang  | Haikou    | Xuzhou    | Shijiazhuang | Foshan   |
| Wuxi    | Wenzhou  | Dongguan  | Lanzhou   | Hohhot    | Shantou   | Zhuhai       | Urumqi   |

## Development plan

Product

Strengthen three dimensions of Product \ Capacity an