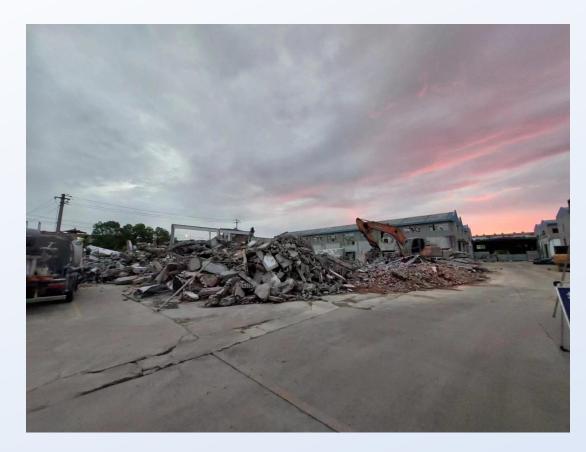

## **SINMAG** Reconstruction of Sinmag Wuxi (1st Plant)

Ground breaking ceremony for reconstruction project in July 13,2024

## SINMAG Reconstruction of Sinmag Wuxi (1st Plant)