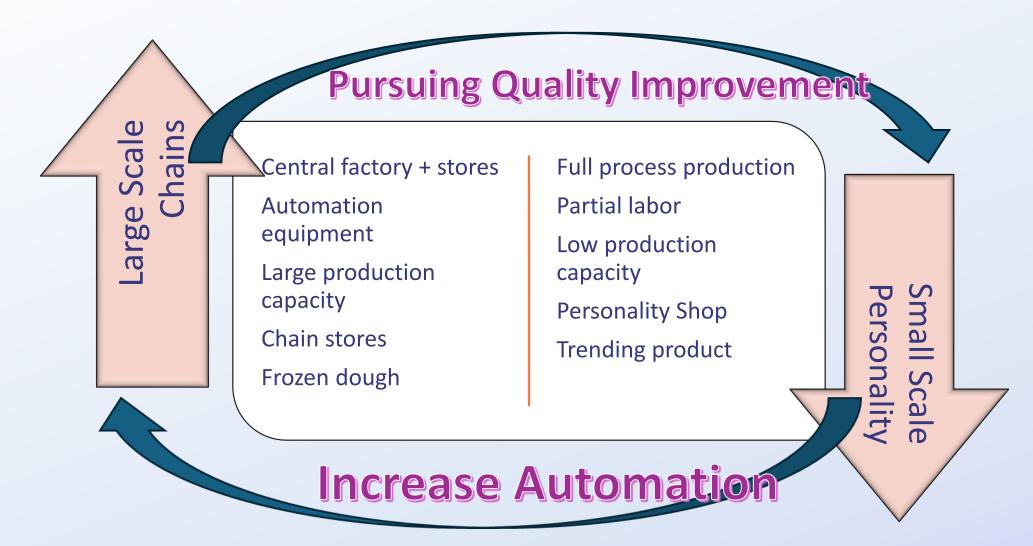

### M-shaped Development of Bakery Industry

INTEGRITY, EXCELLENCE, INNOVATION, RECIPROCATION