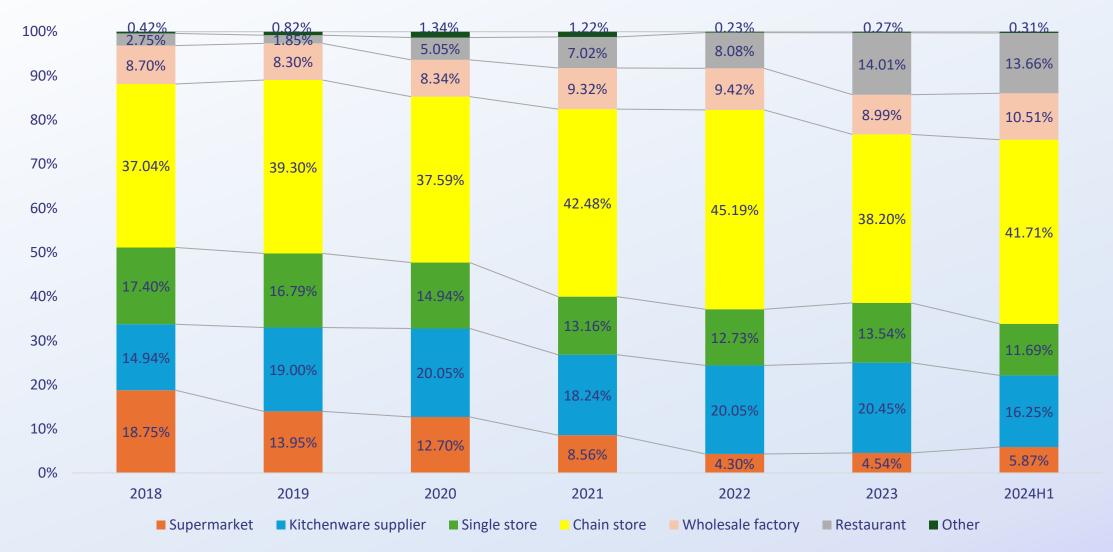

#### Channels of Sales in China

INTEGRITY, EXCELLENCE, INNOVATION, RECIPROCATION