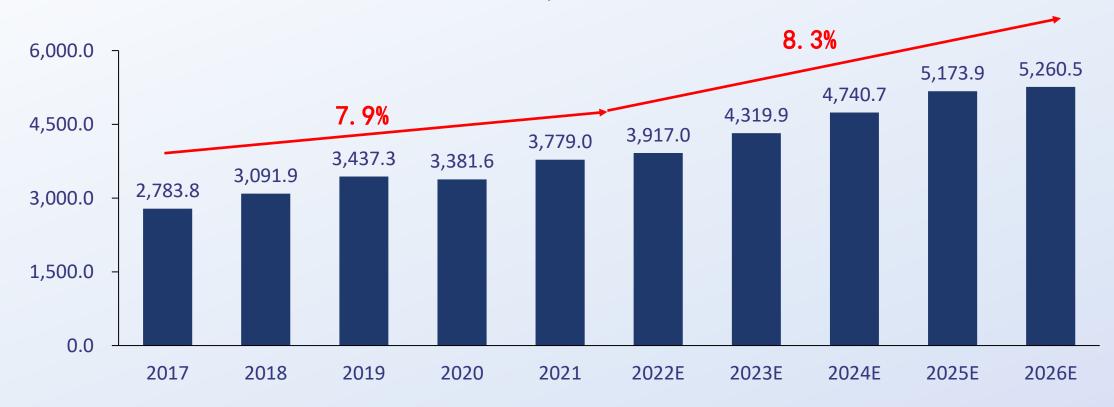

## SINMAG China Bakery Products Market

Unit: RMB 100 million

China Retail Sales of Bakery Products, 2017-2026 Estimated

Source: National Bureau of Statistics and China Insights Consultancy

INTEGRITY, EXCELLENCE, INNOVATION, RECIPROCATION