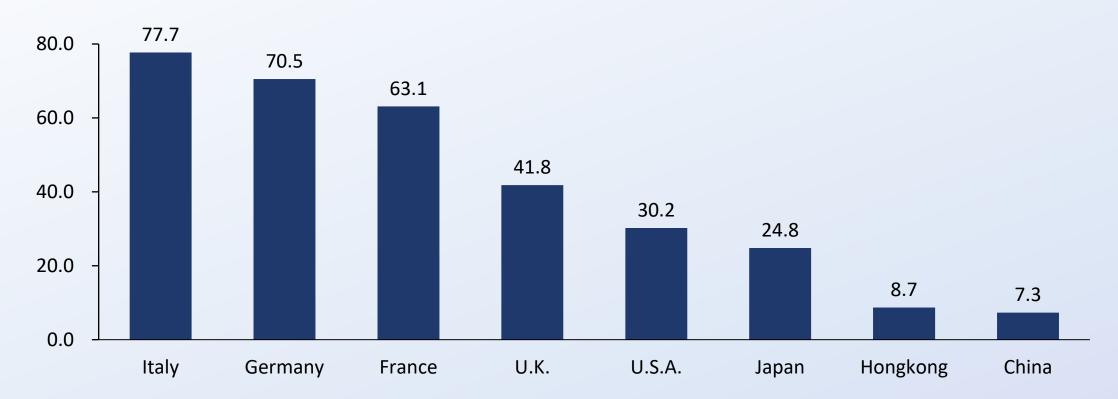

#### Consumption of Bakery Per Capital

Developed Country Consumption of Bakery per Capital, 2021

Source: National Bureau of Statistics and China Insights Consultancy

INTEGRITY, EXCELLENCE, INNOVATION, RECIPROCATION

RELIABLE PARTNER OF BAKERY INDUSTRY

Unit: KG