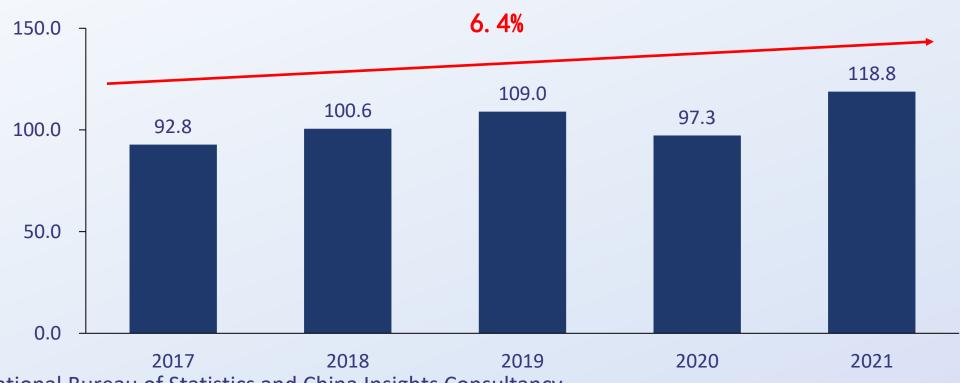

## SINMAG Global Bakery Products Market Size

Unit: US\$ 100 million

Source: National Bureau of Statistics and China Insights Consultancy

INTEGRITY, EXCELLENCE, INNOVATION, RECIPROCATION