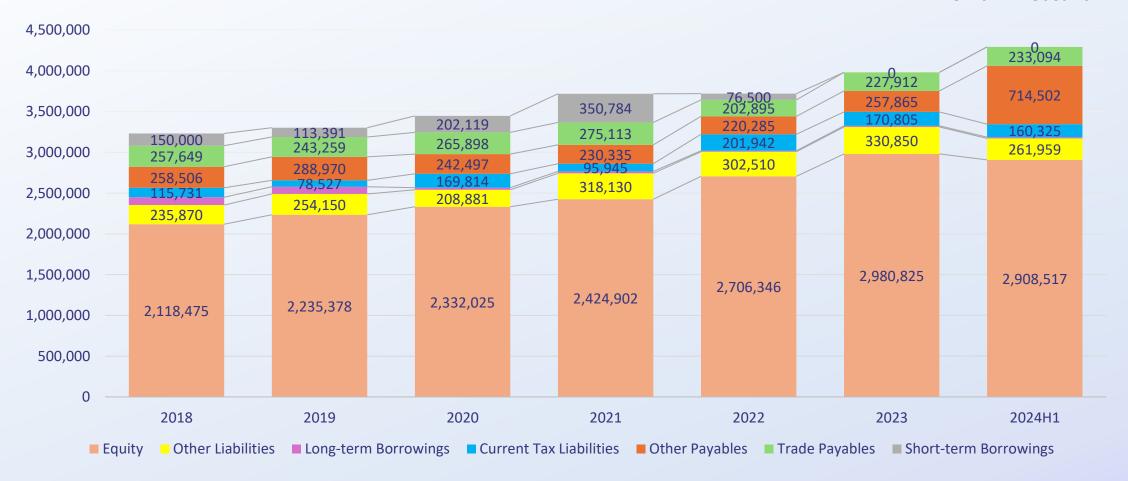

NMAG** Research and Development Achievements



New High-Tech Enterprise(Since 2009)



Specialized Enterprise in Jiangsu Province (2023)



High end Bakery Machinery Engineering Technology Research Center (2016 in Wuxi in Jiangsu Province since 2020)



Demonstration project for low VOC raw materials and product substitution of key industries in Wuxi



Demonstration project for low VOC process substitution of key industries in Wuxi



21 invention patents > 94 utility model patents, and 13 design patents



ISO9001 \ ISO14001 \ CE(Europe) \ ETL&UL(America) \ KC(Korea) certification

# **Performance**



#### Revenue and Net Profit

Unit: Thousand NTD



INTEGRITY, EXCELLENCE, INNOVATION, RECIPROCATION



#### Assets

Unit: Thousand NTD





## Liabilities and Equity

Unit: Thousand NTD



## SINMAG Proportion of Regional Revenue



INTEGRITY, EXCELLENCE, INNOVATION, RECIPROCATION

## **Dividend Policy**



INTEGRITY, EXCELLENCE, INNOVATION, RECIPROCATION

# Financial Analysis

| ltem                                 | 2018   | 2019   | 2020   | 2021   | 2022   | 2023  | 2024H1 |
|--------------------------------------|--------|--------|--------|--------|--------|-------|--------|
| Gross Profit Margin                  | 39.9   | 41.0   | 40.6   | 36.9   | 37.3   | 42.4  | 44.4   |
| Debts Ratio                          | 34.45  | 32.29  | 32.34  | 34.77  | 27.23  | 25.1  | 32.3   |
| Current Ratio                        | 236.68 | 231.91 | 191.08 | 175.11 | 249.00 | 290.3 | 198.2  |
| Quick Ratio                          | 162.03 | 156.6  | 127.24 | 104.73 | 154.78 | 200.2