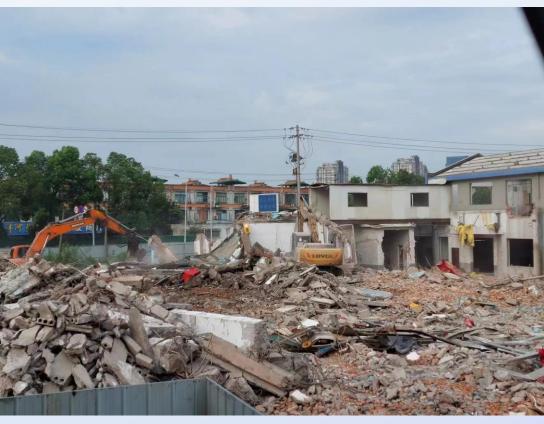

## **SINMAG** Reconstruction of Sinmag Wuxi (1st Plant)

Ground breaking ceremony for reconstruction project in July 13,2024

## SINMAG Reconstruction of Sinmag Wuxi (1st Plant)