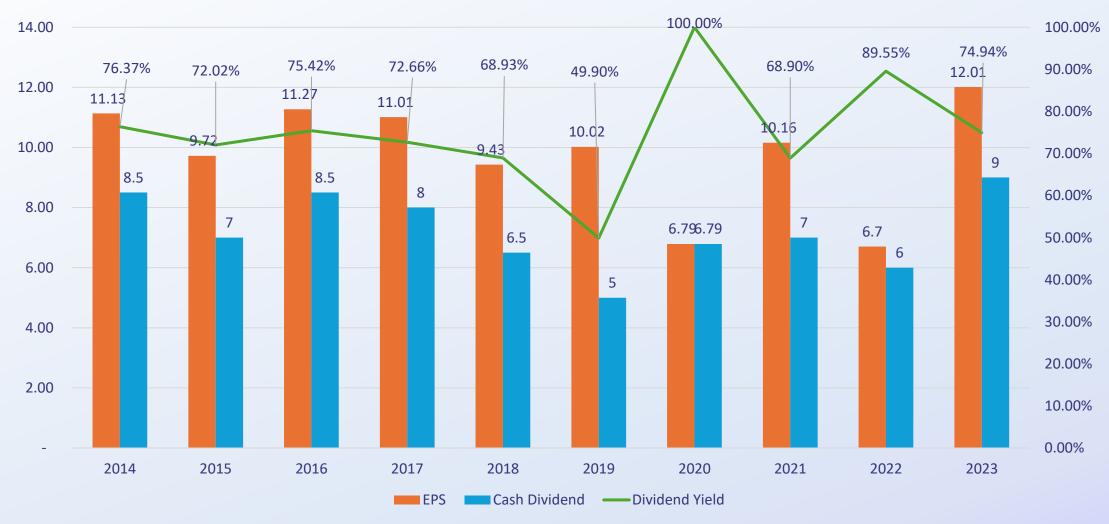

u Province (2023)



High end Bakery Machinery Engineering Technology Research Center (2016 in Wuxi in Jiangsu Province since 2020)



Demonstration project for low VOC raw materials and product substitution of key industries in Wuxi



Demonstration project for low VOC process substitution of key industries in Wuxi



21 invention patents > 94 utility model patents, and 13 design patents



ISO9001 \ ISO14001 \ CE(Europe) \ ETL&UL(America) \ KC(Korea) certification

# **Performance**



#### Revenue and Net Profit

Unit: Thousand NTD



INTEGRITY, EXCELLENCE, INNOVATION, RECIPROCATION



#### Assets

Unit: Thousand NTD





## Liabilities and Equity

Unit: Thousand NTD



## SINMAG Proportion of Regional Revenue



INTEGRITY, EXCELLENCE, INNOVATION, RECIPROCATION

## **Dividend Policy**



INTEGRITY, EXCELLENCE, INNOVATION, RECIPROCATION

# Financial Analysis

| ltem                                 | 2018   | 2019   | 2020   | 2021   | 2022   | 2023  | 2024H1 |
|--------------------------------------|--------|--------|--------|--------|--------|-------|--------|
| Gross Profit Margin                  | 39.9   | 41.0   | 40.6   | 36.9   | 37.3   | 42.4  | 44.4   |
| Debts Ratio                          | 34.45  | 32.29  | 32.34  | 34.77  | 27.23  | 25.1  | 32.3   |
| Current Ratio                        | 236.68 | 231.91 | 191.08 | 175.11 | 249.00 | 290.3 | 198.2  |
| Quick Ratio                          | 162.03 | 156.6  | 127.24 | 104.73 | 154.78 | 200.2 | 134.7  |
| Average Collection Turnover          | 5.97   | 7.11   | 6.6    | 8.18   | 7.8    | 9.5   | 8.5    |
| Ave