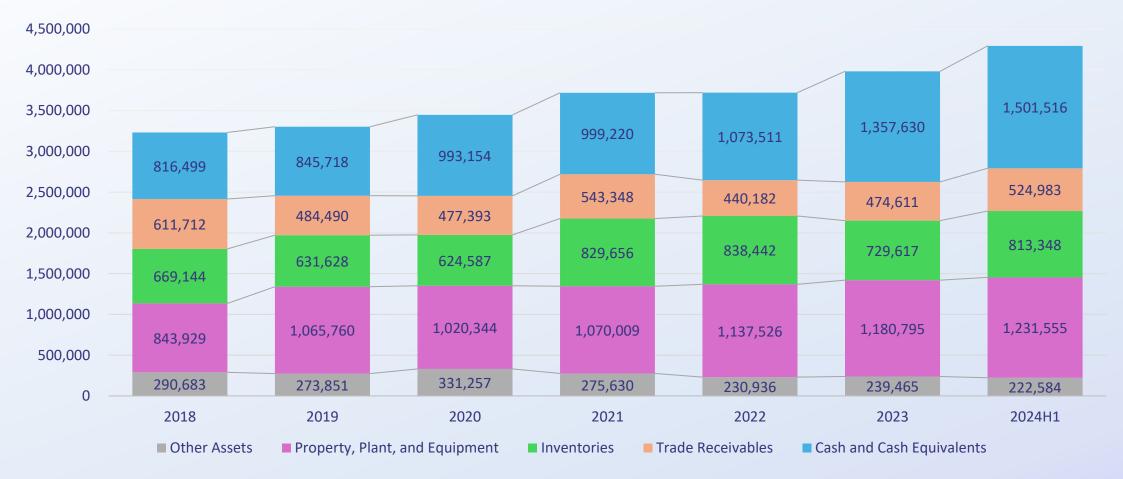

N, RECIPROCATION

## Ovens

















## **SINMAG** Research and Development Achievements



New High-Tech Enterprise(Since 2009)



Specialized Enterprise in Jiangsu Province (2023)



High end Bakery Machinery Engineering Technology Research Center (2016 in Wuxi in Jiangsu Province since 2020)



Demonstration project for low VOC raw materials and product substitution of key industries in Wuxi



Demonstration project for low VOC process substitution of key industries in Wuxi



21 invention patents > 94 utility model patents, and 13 design patents



ISO9001 \ ISO14001 \ CE(Europe) \ ETL&UL(America) \ KC(Korea) certification

# **Performance**



#### Revenue and Net Profit

Unit: Thousand NTD



INTEGRITY, EXCELLENCE, INNOVATION, RECIPROCATION



#### Assets

Unit: Thousand NTD





## Liabilities and Equity

Unit: Thousand NTD



## SINMAG Proportion of Regional Revenue



INTEGRITY, EXCELLENCE, INNOVATION, RECIPROCATION

## **Dividend Policy**



INTEGRITY, EXCELLENCE, INNOVATION, RECIPROCATION

# Financial Analysis

| ltem                                 | 2018   | 2019   | 2020   | 2021   | 2022   | 2023  | 2024H1 |
|--------------------------------------|--------|--------|--------|--------|--------|-------|--------|
| Gross Profit Margin                  | 39.9   | 41.0   | 40.6   | 36.9   | 37.3   | 42.4  | 44.4   |
| Debts Ratio                          | 34.45  | 32.29  | 32.34  | 34.77  | 27.23  | 25.1  | 32.3   |
| Current Ratio                        | 236.68 | 231.91 | 191.08 | 175.11 | 249.00 | 290.3 | 198.2  |
| Quick Ratio                          |