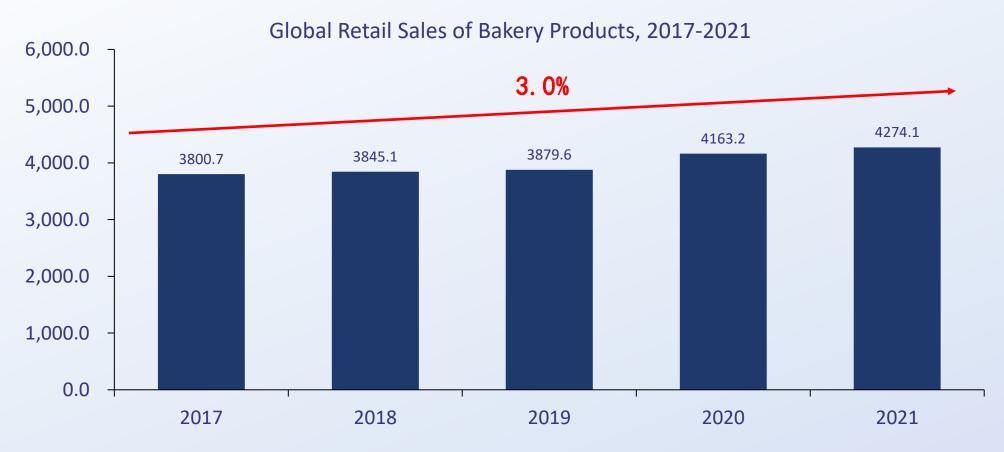

## SINMAG Global Bakery Products Market Size

Unit: US\$ 100 million

Source: National Bureau of Statistics and China Insights Consultancy

INTEGRITY, EXCELLENCE, INNOVATION, RECIPROCATION