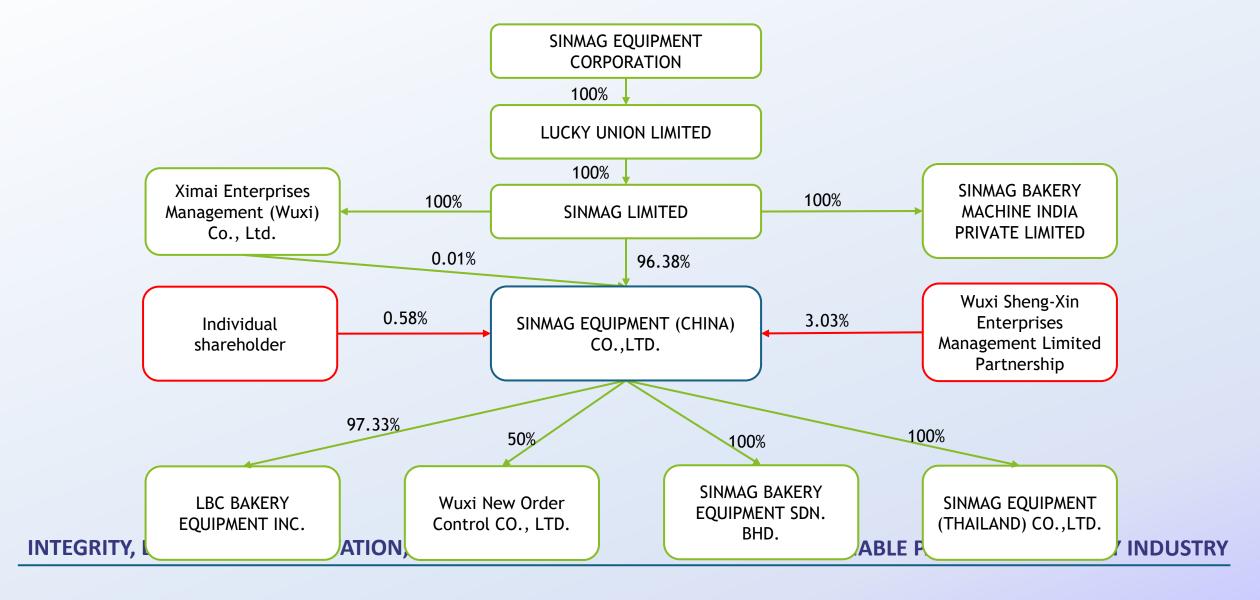

## **Group Structure**

## **Group Overview**

| Sinmag Taiwan   | Group head office, production plant, sales and service in Taiwan      |  |  |  |  |  |
|-----------------|-----------------------------------------------------------------------|--|--|--|--|--|
| Sinmag China    | Main production base, sales and service in China, international sales |  |  |  |  |  |
| LBC             | Assembly plant of Rack Ovens > sales and service in the US            |  |  |  |  |  |
| Wuxi New Order  | Control system R&D, design and production                             |  |  |  |  |  |
| Sinmag Malaysia | Sales and service in Malaysia                                         |  |  |  |  |  |
| Sinmag Thailand | Sales and service in Thailand                                         |  |  |  |  |  |
| Sinmag India    | Pre-sales and service in India                                        |  |  |  |  |  |
| Other           | Holding company                                                       |  |  |  |  |  |