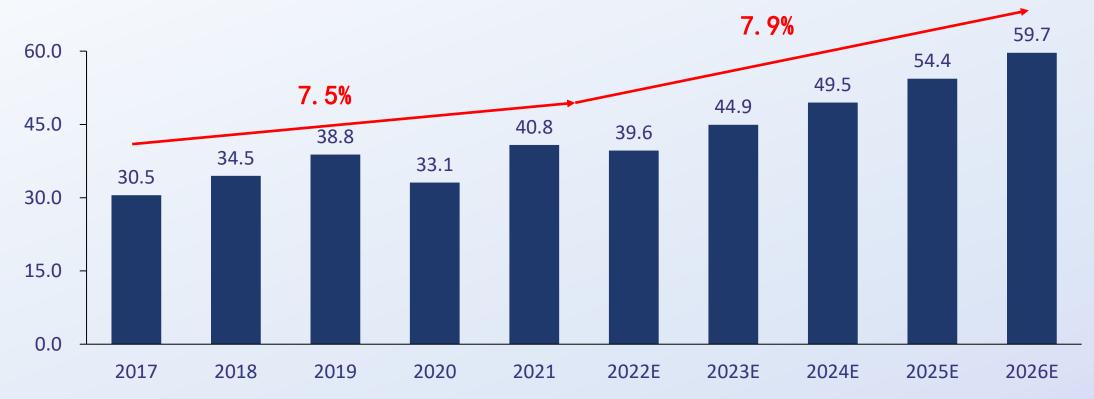

## China Commercial Baking Equipment Market Size

Unit: RMB 100 million

China Commercial Baking Equipment Market Size, 2017-2026 Estimated

Source: National Bureau of Statistics and China Insights Consultancy